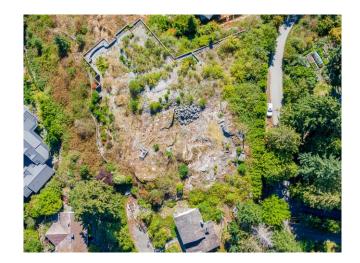

## 3660 McKechnie Avenue Offered at \$4,298,000

This absolutely trophy property has some of the most spectacular close in views of the city and inlet that I have seen. A gently sloping 18,406 sq. ft. lot that is cleared and ready for the construction of your dream home. Enjoy complete privacy in this exclusive neighbourhood. Just minutes away from West Bay Elementary, McKechnie Park and Dundarave. Lots at 3664 McKechnie Avenue and 3609 Creery Avenue are also available on MLS. Call for complete details

Permitted Use:
Title to Land: Freehold NonStrata

 Title to Land:
 Freehold NonStrata
 Hect:
 0.17

 Tour:
 Virtual Tour URL
 SqFt:
 18,406.00

 View - Specify
 water and city views
 SqM:
 1,709.97

Sanitary Sewer: Nearby
Storm Sewer: Nearby
Water Supply: City/Municipal
Electricity: Nearby