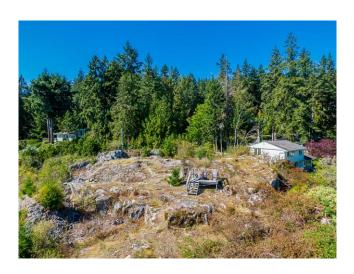

## 3660 McKechnie Avenue Offered at \$4,298,000

This absolutely trophy property has some of the most spectacular close in views of the city and inlet that I have seen. A gently sloping 18,406 sq. ft. lot that is cleared and ready for the construction of your dream home. Enjoy complete privacy in this exclusive neighbourhood. Just minutes away from West Bay Elementary, McKechnie Park and Dundarave. Lots at 3664 McKechnie Avenue and 3609 Creery Avenue are also available on MLS. Call for complete details

Permitted Use:
Title to Land: Freehold NonStrata

 Title to Land:
 Freehold NonStrata
 Hect:
 0.17

 Tour:
 Virtual Tour URL
 SqFt:
 18,406.00

 View - Specify
 water and city views
 SqM:
 1,709.97

Sanitary Sewer: Nearby
Storm Sewer: Nearby
Water Supply: City/Municipal
Electricity: Nearby