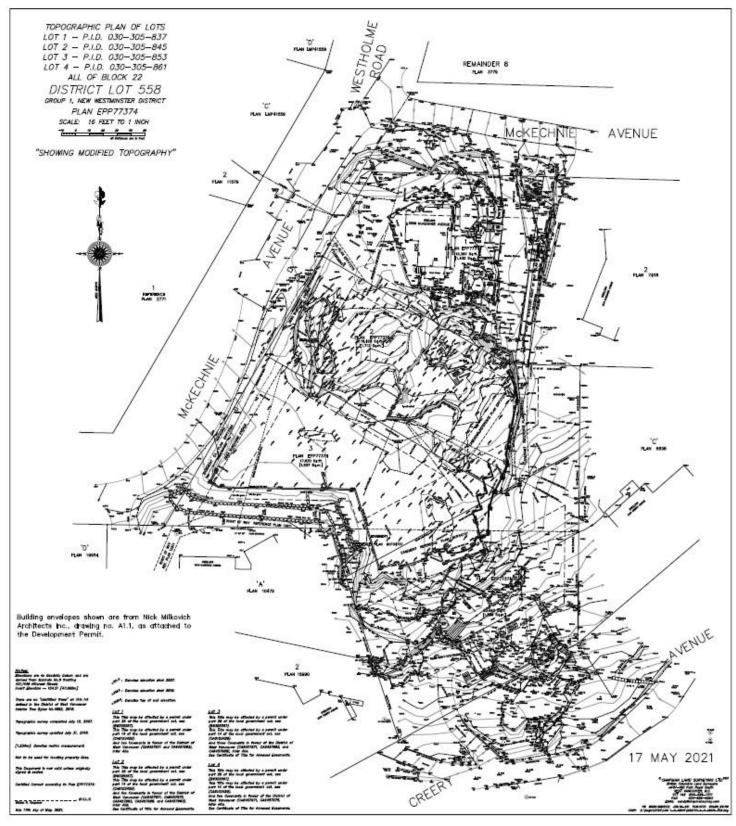

First Nation Reserve:

Legal: LOT 2, PLAN EPP77374, DISTRICT LOT 558, GROUP 1, NEW WESTMINSTER LAND DISTRICT

Site Influences: Central Location, Recreation Nearby, Shopping Nearby, Ski Hill Nearby

Restrictions: Right of Way, Easement, Restrictive Covenant