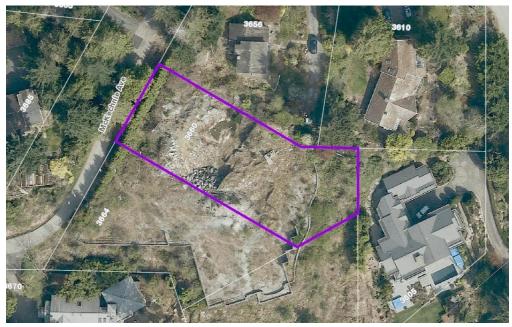

## 3660 McKechnie Avenue Offered at \$4,298,000

This absolutely trophy property has some of the most spectacular close in views of the city and inlet that I have seen. A gently sloping 18,406 sq. ft. lot that is cleared and ready for the construction of your dream home. Enjoy complete privacy in this exclusive neighbourhood. Just minutes away from West Bay Elementary, McKechnie Park and Dundarave. Lots at 3664 McKechnie Avenue and 3609 Creery Avenue are also available on MLS. Call for complete details

## **BELLEYUE** Realty Group®

Active 3660 MCKECHNIE AVENUE Land R2679903

West Vancouver \$4,298,000 (LP)
West Bay

V7V 2M6 (SP) M

Sold Date: Original Price: \$4,298,000

Frontage (feet): 82.00 Subdiv/Complex:

First Nation Reserve:

Legal: LOT 2, PLAN EPP77374, DISTRICT LOT 558, GROUP 1, NEW WESTMINSTER LAND DISTRICT

Site Influences: Central Location, Recreation Nearby, Shopping Nearby, Ski Hill Nearby

Restrictions: Right of Way, Easement, Restrictive Covenant