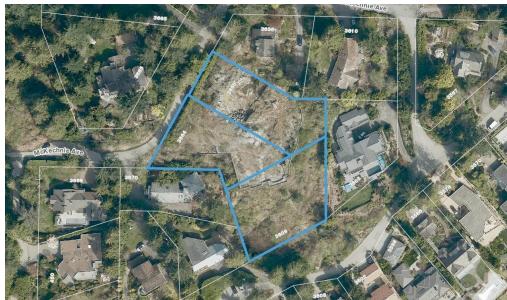

#### MCKECHNIE AVENUE - 3 LOTS FOR SALE

#### LOT 2 - 3660 McKechnie Avenue

- 18,406 sq. ft.
- \$4,298,000

#### LOT 3 - 3664 Mckechnie Avenue

- 17,868 sq. ft.
- \$3,998,000

#### LOT 4 - 3609 Creery Avenue

- 20,451 sq. ft.
- \$3,698,000