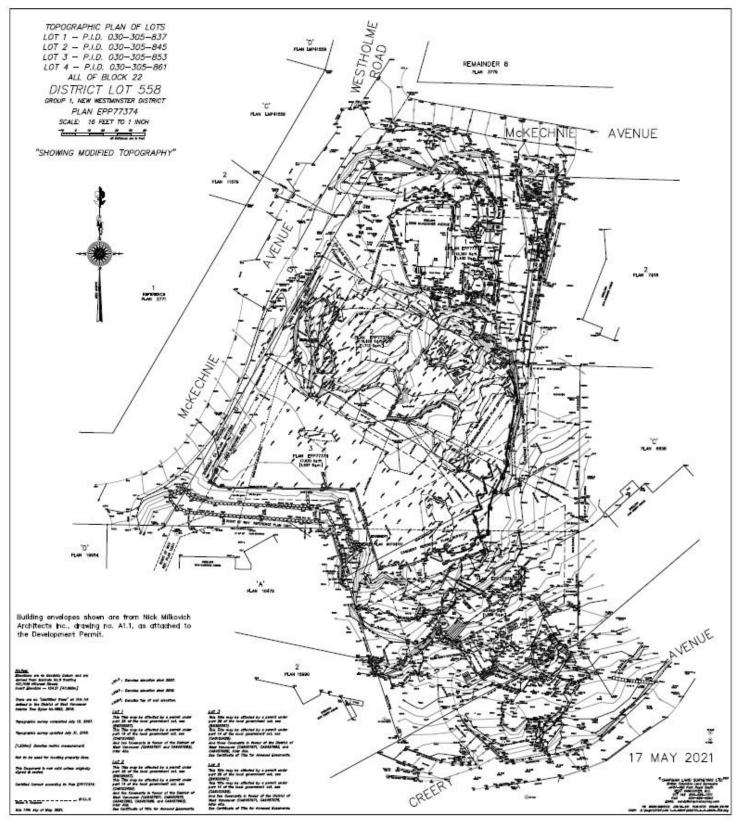

First Nation Reserve:

LOT 3, PLAN EPP77374, DISTRICT LOT 558, GROUP 1, NEW WESTMINSTER LAND DISTRICT Legal:

Site Influences: Central Location, Recreation Nearby, Shopping Nearby, Ski Hill Nearby

Restrictions: Right of Way, Easement, Restrictive Covenant