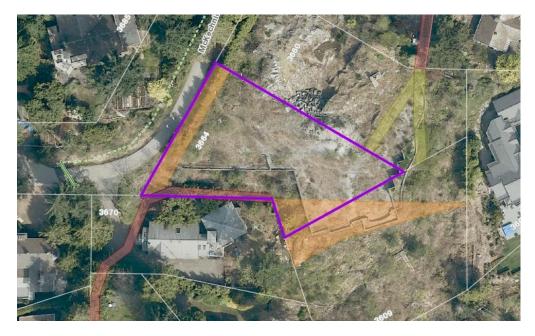

### 3664 McKechnie Avenue Offered at \$3,998,000

This incredible, gently sloping 17,868 sq. ft. lot has some of the most spectacular close in views offered in the West Bay area. The lot is cleared and ready for the construction of your dream home. Enjoy complete privacy in this exclusive neighbourhood. Just minutes away from West Bay Elementary, McKechnie Park and Dundarave. Lots at 3660 McKechnie Avenue and 3609 Creery Avenue are also available on MLS. Call for complete details and information package.

#### LOT 3 - 3664 Mckechnie Avenue

- 17,868 sq. ft.
- \$3,998,000