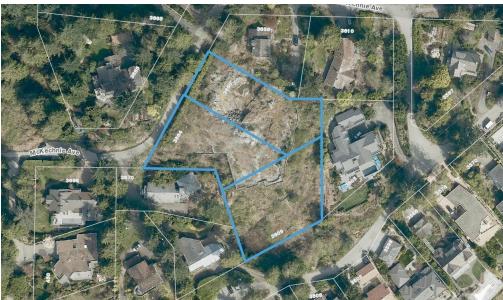

#### MCKECHNIE AVENUE - 3 LOTS FOR SALE

#### LOT 2 - 3660 McKechnie Avenue

- 18,406 sq. ft.
- \$4,298,000

#### LOT 3 - 3664 Mckechnie Avenue

- 17,868 sq. ft.
- \$3,998,000

#### LOT 4 – 3609 Creery Avenue

- 20,451 sq. ft.
- \$3,698,000

**ERIC CHRISTIANSEN**