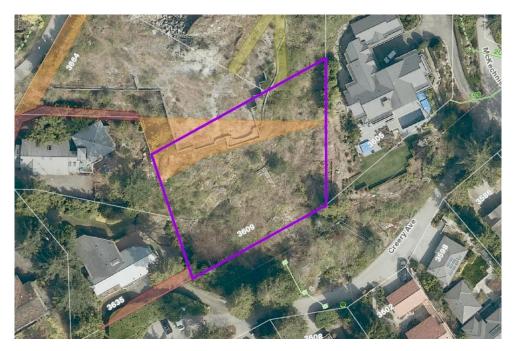

## **BELLEYUE** Realty Group®

3609 Creery Avenue Offered at \$3,698,000

This 20,451 sq. ft. property is ready for you to design your dream home. Enjoy beautiful close in water and city views and complete privacy in this exclusive neighbourhood. Just minutes away from West Bay Elementary, McKechnie Park and Dundarave. Lots at 3660 and 3664 McKechnie Avenue are also available on MLS. Call for complete details and information package.

Bldg Permit Apprv: No Trees Logged in last 2yr?: No **Not Available** 

**Building Plans:** First Nation Reserve: Perc Test Avail:

LOT 4, PLAN EPP77374, DISTRICT LOT 558, GROUP 1, NEW WESTMINSTER LAND DISTRICT

### LOT 4 - 3609 Creery Avenue

- 20,451 sq. ft.
- \$3,698,000