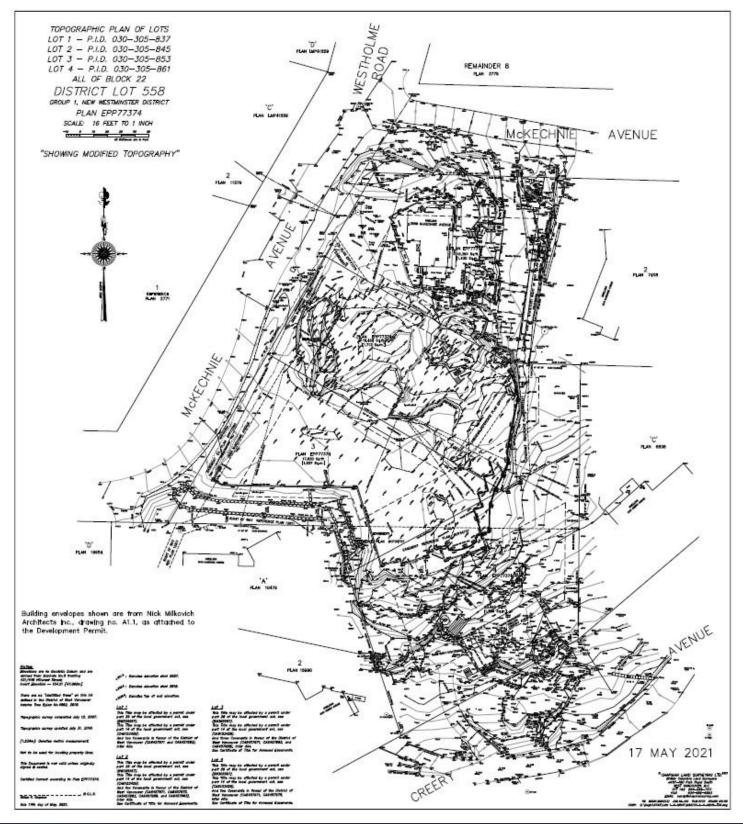

Bldg Permit Apprv: No Trees Logged in last 2yr?: No **Not Available** 

**Building Plans:** First Nation Reserve: Perc Test Avail:

LOT 4, PLAN EPP77374, DISTRICT LOT 558, GROUP 1, NEW WESTMINSTER LAND DISTRICT