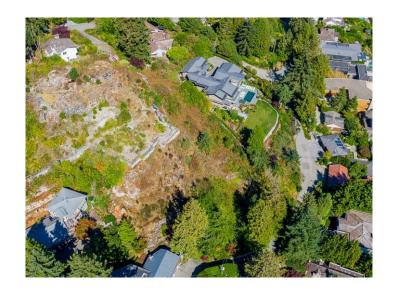

## **BELLEYUE** Realty Group®

3609 Creery Avenue Offered at \$3,698,000

This 20,451 sq. ft. property is ready for you to design your dream home. Enjoy beautiful close in water and city views and complete privacy in this exclusive neighbourhood. Just minutes away from West Bay Elementary, McKechnie Park and Dundarave. Lots at 3660 and 3664 McKechnie Avenue are also available on MLS. Call for complete details and information package.

### LOT 4 - 3609 Creery Avenue

- 20,451 sq. ft.
- \$3,698,000