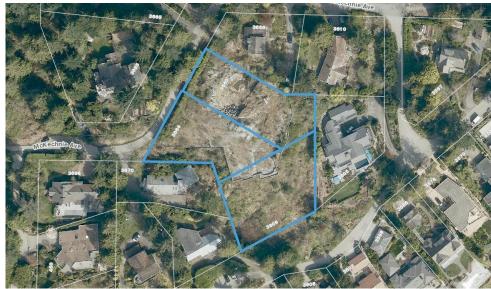

## MCKECHNIE/CREERY AVENUE - 3 LOTS FOR SALE

#### LOT 2 - 3660 McKechnie Avenue

- 18,406 sq. ft.
- \$4,298,000

### LOT 3 - 3664 Mckechnie Avenue

- 17,868 sq. ft.
- \$3,998,000

### LOT 4 - 3609 Creery Avenue

- 20,451 sq. ft.
- \$3,698,000