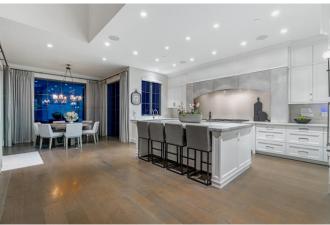

# 915 Sinclair Street Offered at \$7,998,000

This gorgeous custom built 5 year old home was designed and constructed to the highest level. A 7,072 sq. ft. home situated on an estate sized 16,554 sq. ft. double access property in the heart of Ambleside. Offering 5 bedrooms, 7 bathrooms, radiant heating, air-conditioning and a level driveway. Features include 21 foot principal room ceilings, smart home technology, 4 fire places, indoor pool with garden access, gym, media room, climate-controlled wine room, gated driveway, level parking off 19th & Gordon Avenue – perfect to park all of your toys - and too

Amenities: Air Cond./Central, Pool; Indoor

Site Influences: Central Location, Recreation Nearby, Shopping Nearby, Ski Hill Nearby

Features: Air Conditioning, ClthWsh/Dryr/Frdg/Stve/DW

| 2,245        | Floor                                    | Type                                                                                                                 | Dimensions                                                                                                                                                                                              | Floor                                                                                                                                                                                                                                                                                                                            | Туре                                                                                                                                                                                                                                                                                                                                                                                                                                                                                                                                                                                                                | Dimensions                                                                                                                                                                                                                                                                                                                                                                                                                                                                                                                                                                                                                                                                                                                                                                                                                                                                                                                                                                                                     | Bathrooms                                                                                                                                                                                                                                                                                                                                                                                                                                                                                                                                                                                                                                |       |
|--------------|------------------------------------------|----------------------------------------------------------------------------------------------------------------------|---------------------------------------------------------------------------------------------------------------------------------------------------------------------------------------------------------|----------------------------------------------------------------------------------------------------------------------------------------------------------------------------------------------------------------------------------------------------------------------------------------------------------------------------------|---------------------------------------------------------------------------------------------------------------------------------------------------------------------------------------------------------------------------------------------------------------------------------------------------------------------------------------------------------------------------------------------------------------------------------------------------------------------------------------------------------------------------------------------------------------------------------------------------------------------|----------------------------------------------------------------------------------------------------------------------------------------------------------------------------------------------------------------------------------------------------------------------------------------------------------------------------------------------------------------------------------------------------------------------------------------------------------------------------------------------------------------------------------------------------------------------------------------------------------------------------------------------------------------------------------------------------------------------------------------------------------------------------------------------------------------------------------------------------------------------------------------------------------------------------------------------------------------------------------------------------------------|------------------------------------------------------------------------------------------------------------------------------------------------------------------------------------------------------------------------------------------------------------------------------------------------------------------------------------------------------------------------------------------------------------------------------------------------------------------------------------------------------------------------------------------------------------------------------------------------------------------------------------------|-------|
| 2,198        | Main                                     | Living Room                                                                                                          |                                                                                                                                                                                                         |                                                                                                                                                                                                                                                                                                                                  | Walk-In Closet                                                                                                                                                                                                                                                                                                                                                                                                                                                                                                                                                                                                      | 6'7 x 5'6                                                                                                                                                                                                                                                                                                                                                                                                                                                                                                                                                                                                                                                                                                                                                                                                                                                                                                                                                                                                      | Floor                                                                                                                                                                                                                                                                                                                                                                                                                                                                                                                                                                                                                                    | #Pcs  |
| 0            | Main                                     | Dining Room                                                                                                          | 13'0 x12'10                                                                                                                                                                                             | Main                                                                                                                                                                                                                                                                                                                             | Den                                                                                                                                                                                                                                                                                                                                                                                                                                                                                                                                                                                                                 | 14'3 x 13'7                                                                                                                                                                                                                                                                                                                                                                                                                                                                                                                                                                                                                                                                                                                                                                                                                                                                                                                                                                                                    | Main                                                                                                                                                                                                                                                                                                                                                                                                                                                                                                                                                                                                                                     | 2     |
| 2,629        | Main                                     | Kitchen                                                                                                              | 20'0 x14'0                                                                                                                                                                                              | Above                                                                                                                                                                                                                                                                                                                            | Bedroom                                                                                                                                                                                                                                                                                                                                                                                                                                                                                                                                                                                                             | 14'0 x 13'1                                                                                                                                                                                                                                                                                                                                                                                                                                                                                                                                                                                                                                                                                                                                                                                                                                                                                                                                                                                                    | Above                                                                                                                                                                                                                                                                                                                                                                                                                                                                                                                                                                                                                                    | 5     |
| . 0          | Main                                     | Great Room                                                                                                           | 20'7 x14'10                                                                                                                                                                                             | Above                                                                                                                                                                                                                                                                                                                            | Walk-In Closet                                                                                                                                                                                                                                                                                                                                                                                                                                                                                                                                                                                                      | 8'0 x 5'6                                                                                                                                                                                                                                                                                                                                                                                                                                                                                                                                                                                                                                                                                                                                                                                                                                                                                                                                                                                                      | Above                                                                                                                                                                                                                                                                                                                                                                                                                                                                                                                                                                                                                                    | 4     |
|              | Main                                     | Nook                                                                                                                 | 12'11 x12'0                                                                                                                                                                                             | Above                                                                                                                                                                                                                                                                                                                            | Bedroom                                                                                                                                                                                                                                                                                                                                                                                                                                                                                                                                                                                                             | 15'0 x 11'10                                                                                                                                                                                                                                                                                                                                                                                                                                                                                                                                                                                                                                                                                                                                                                                                                                                                                                                                                                                                   | Above                                                                                                                                                                                                                                                                                                                                                                                                                                                                                                                                                                                                                                    | 4     |
| 7,072sq. ft. | Main                                     | Office                                                                                                               | 17'3 x12'2                                                                                                                                                                                              | Above                                                                                                                                                                                                                                                                                                                            | Bedroom                                                                                                                                                                                                                                                                                                                                                                                                                                                                                                                                                                                                             | 13'9 x 11'7                                                                                                                                                                                                                                                                                                                                                                                                                                                                                                                                                                                                                                                                                                                                                                                                                                                                                                                                                                                                    | Above                                                                                                                                                                                                                                                                                                                                                                                                                                                                                                                                                                                                                                    | 3     |
| 0            | Main                                     | Laundry                                                                                                              | 11'0 x5'11                                                                                                                                                                                              | Below                                                                                                                                                                                                                                                                                                                            | Recreation Room                                                                                                                                                                                                                                                                                                                                                                                                                                                                                                                                                                                                     | 16'0 x 14'0                                                                                                                                                                                                                                                                                                                                                                                                                                                                                                                                                                                                                                                                                                                                                                                                                                                                                                                                                                                                    | Below                                                                                                                                                                                                                                                                                                                                                                                                                                                                                                                                                                                                                                    | 4     |
| 7.072sq. ft. | Main                                     | Mud Room                                                                                                             | 9'0 x 6'0                                                                                                                                                                                               | Below                                                                                                                                                                                                                                                                                                                            | Media Room                                                                                                                                                                                                                                                                                                                                                                                                                                                                                                                                                                                                          | 17'2 x 17'1                                                                                                                                                                                                                                                                                                                                                                                                                                                                                                                                                                                                                                                                                                                                                                                                                                                                                                                                                                                                    | Below                                                                                                                                                                                                                                                                                                                                                                                                                                                                                                                                                                                                                                    | 3     |
|              | Main                                     | Pantry                                                                                                               | 8'10 x6'8                                                                                                                                                                                               | Below                                                                                                                                                                                                                                                                                                                            | Bar Room                                                                                                                                                                                                                                                                                                                                                                                                                                                                                                                                                                                                            | 12'10 x 10'5                                                                                                                                                                                                                                                                                                                                                                                                                                                                                                                                                                                                                                                                                                                                                                                                                                                                                                                                                                                                   |                                                                                                                                                                                                                                                                                                                                                                                                                                                                                                                                                                                                                                          |       |
| sq. ft.      | Main                                     | Butlers Pantry                                                                                                       | 8'10 x6'0                                                                                                                                                                                               | Below                                                                                                                                                                                                                                                                                                                            | Wine Room                                                                                                                                                                                                                                                                                                                                                                                                                                                                                                                                                                                                           | 10'2 x 8'11                                                                                                                                                                                                                                                                                                                                                                                                                                                                                                                                                                                                                                                                                                                                                                                                                                                                                                                                                                                                    |                                                                                                                                                                                                                                                                                                                                                                                                                                                                                                                                                                                                                                          |       |
| •            | Main                                     | Foyer                                                                                                                | 7'4 x6'3                                                                                                                                                                                                | Below                                                                                                                                                                                                                                                                                                                            | Gym                                                                                                                                                                                                                                                                                                                                                                                                                                                                                                                                                                                                                 | 19'2 x 11'2                                                                                                                                                                                                                                                                                                                                                                                                                                                                                                                                                                                                                                                                                                                                                                                                                                                                                                                                                                                                    |                                                                                                                                                                                                                                                                                                                                                                                                                                                                                                                                                                                                                                          |       |
|              | Above                                    | Master Bedroom                                                                                                       | 17'0 x13'7                                                                                                                                                                                              | Below                                                                                                                                                                                                                                                                                                                            | Other                                                                                                                                                                                                                                                                                                                                                                                                                                                                                                                                                                                                               | 33'10 x 12'9                                                                                                                                                                                                                                                                                                                                                                                                                                                                                                                                                                                                                                                                                                                                                                                                                                                                                                                                                                                                   |                                                                                                                                                                                                                                                                                                                                                                                                                                                                                                                                                                                                                                          |       |
|              | Above                                    | Walk-In Closet                                                                                                       | 7'10 x7'8                                                                                                                                                                                               | Below                                                                                                                                                                                                                                                                                                                            | Bedroom                                                                                                                                                                                                                                                                                                                                                                                                                                                                                                                                                                                                             | 12'1 x 11'8                                                                                                                                                                                                                                                                                                                                                                                                                                                                                                                                                                                                                                                                                                                                                                                                                                                                                                                                                                                                    |                                                                                                                                                                                                                                                                                                                                                                                                                                                                                                                                                                                                                                          |       |
|              | 2,198<br>0<br>2,629<br>0<br>7,072sq. ft. | 2,198 Main 0 Main 2,629 Main Main 7,072 sq. ft. 0 Main 7,072 sq. ft. sq. ft. Main Main Main Main Main Main Main Main | 2,198 Main Living Room 0 Main Dining Room 2,629 Main Kitchen Main Great Room Main Nook Main Nook Main Uffice Main Laundry Main Mud Room Main Pantry Main Butlers Pantry Main Foyer Above Master Bedroom | 2,198 Main Living Room 14'11 x12'10 0 Main Dining Room 13'0 x12'10 2,629 Main Kitchen 20'0 x14'0 Main Great Room 20'7 x14'10 Main Nook 12'11 x12'0 Main Office 17'3 x12'2 Main Laundry 11'0 x5'11 Main Mud Room 9'0 x6'0 Main Pantry 8'10 x6'8 Main Butlers Pantry 8'10 x6'8 Main Foyer 7'4 x6'3 Above Master Bedroom 17'0 x13'7 | 2,198 Main Living Room 14'11 x12'10 Above Main Dining Room 13'0 x12'10 Main Above Main Great Room 20'0 x14'0 Above Main Nook 12'11 x12'0 Above Below Below Main Pantry 8'10 x6'0 Below Main Butlers Pantry 8'10 x6'0 Below Main Foyer 7'4 x6'3 Below Main Above Master Bedroom 17'0 x13'7 Below | 2,198         Main         Living Room         14'11 x 12'10         Above         Walk-In Closet           0         Main         Dining Room         13'0 x 12'10         Main         Den           2,629         Main         Kitchen         20'0 x 14'0         Above         Bedroom           Main         Nook         12'11 x 12'0         Above         Walk-In Closet           Main         Nook         12'11 x 12'0         Above         Bedroom           Main         Office         17'3 x 12'2         Above         Bedroom           Main         Laundry         11'0 x 5'11         Below         Recreation Room           Main         Pantry         8'10 x 6'8         Below         Below         Bar Room           Main         Bullers Pantry         8'10 x 6'8         Below         Below         Mine Room           Main         Foyer         7'4 x 6'3         Below         Gym           Above         Master Bedroom         17'0 x 13'7         Below         Other | 2,198 Main Living Room 14'11 x12'10 Above Walk-In Closet 6'7 x 5'6 0 Main Dining Room 13'0 x12'10 Main Den 14'3 x 13'7 2,629 Main Kitchen 20'0 x14'0 Above Bedroom 14'0 x 13'1 0 Main Nook 12'11 x12'0 Above Bedroom 15'0 x 11'10 7,072 sq. ft. 0 Main Office 17'3 x12'2 Above Bedroom 13'9 x 11'7 Main Laundry 11'0 x5'11 Below Recreation Room 15'0 x 14'0 Main Mud Room 9'0 x6'0 Below Media Room 17'2 x 17'1 Main Butlers Pantry 8'10 x6'8 Below Bar Room 12'10 x 10'5 Main Butlers Pantry 8'10 x6'0 Below Wine Room 10'2 x 8'11 Main Foyer 7'4 x6'3 Below Gym 19'2 x 11'2 Above Master Bedroom 17'0 x 13'7 Below Other 33'10 x 12'9 | 2,198 |