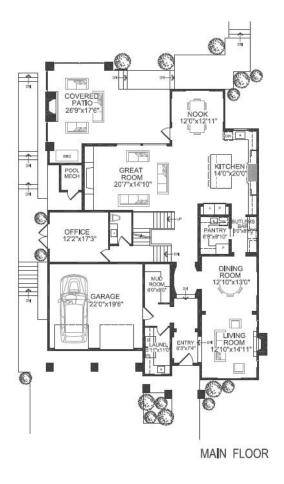

Amenities: Air Cond./Central, Pool; Indoor

Site Influences: Central Location, Recreation Nearby, Shopping Nearby, Ski Hill Nearby

Features: Air Conditioning, ClthWsh/Dryr/Frdg/Stve/DW

| 2,245        | Floor                                    | Type                                                                                                                 | Dimensions                                                                                                                                                                                              | Floor                                                                                                                                                                                                                                                                                                                            | Туре                                                                                                                                                                                                                                                                                                                                                                                                                                                                                                                                                                                                                | Dimensions                                                                                                                                                                                                                                                                                                                                                                                                                                                                                                                                                                                                                                                                                                                                                                                                                                                                                                                                                                                                     | Bathrooms                                                                                                                                                                                                                                                                                                                                                                                                                                                                                                                                                                                                                                |       |
|--------------|------------------------------------------|----------------------------------------------------------------------------------------------------------------------|---------------------------------------------------------------------------------------------------------------------------------------------------------------------------------------------------------|----------------------------------------------------------------------------------------------------------------------------------------------------------------------------------------------------------------------------------------------------------------------------------------------------------------------------------|---------------------------------------------------------------------------------------------------------------------------------------------------------------------------------------------------------------------------------------------------------------------------------------------------------------------------------------------------------------------------------------------------------------------------------------------------------------------------------------------------------------------------------------------------------------------------------------------------------------------|----------------------------------------------------------------------------------------------------------------------------------------------------------------------------------------------------------------------------------------------------------------------------------------------------------------------------------------------------------------------------------------------------------------------------------------------------------------------------------------------------------------------------------------------------------------------------------------------------------------------------------------------------------------------------------------------------------------------------------------------------------------------------------------------------------------------------------------------------------------------------------------------------------------------------------------------------------------------------------------------------------------|------------------------------------------------------------------------------------------------------------------------------------------------------------------------------------------------------------------------------------------------------------------------------------------------------------------------------------------------------------------------------------------------------------------------------------------------------------------------------------------------------------------------------------------------------------------------------------------------------------------------------------------|-------|
| 2,198        | Main                                     | Living Room                                                                                                          |                                                                                                                                                                                                         |                                                                                                                                                                                                                                                                                                                                  | Walk-In Closet                                                                                                                                                                                                                                                                                                                                                                                                                                                                                                                                                                                                      | 6'7 x 5'6                                                                                                                                                                                                                                                                                                                                                                                                                                                                                                                                                                                                                                                                                                                                                                                                                                                                                                                                                                                                      | Floor                                                                                                                                                                                                                                                                                                                                                                                                                                                                                                                                                                                                                                    | #Pcs  |
| 0            | Main                                     | Dining Room                                                                                                          | 13'0 x12'10                                                                                                                                                                                             | Main                                                                                                                                                                                                                                                                                                                             | Den                                                                                                                                                                                                                                                                                                                                                                                                                                                                                                                                                                                                                 | 14'3 x 13'7                                                                                                                                                                                                                                                                                                                                                                                                                                                                                                                                                                                                                                                                                                                                                                                                                                                                                                                                                                                                    | Main                                                                                                                                                                                                                                                                                                                                                                                                                                                                                                                                                                                                                                     | 2     |
| 2,629        | Main                                     | Kitchen                                                                                                              | 20'0 x14'0                                                                                                                                                                                              | Above                                                                                                                                                                                                                                                                                                                            | Bedroom                                                                                                                                                                                                                                                                                                                                                                                                                                                                                                                                                                                                             | 14'0 x 13'1                                                                                                                                                                                                                                                                                                                                                                                                                                                                                                                                                                                                                                                                                                                                                                                                                                                                                                                                                                                                    | Above                                                                                                                                                                                                                                                                                                                                                                                                                                                                                                                                                                                                                                    | 5     |
| . 0          | Main                                     | Great Room                                                                                                           | 20'7 x14'10                                                                                                                                                                                             | Above                                                                                                                                                                                                                                                                                                                            | Walk-In Closet                                                                                                                                                                                                                                                                                                                                                                                                                                                                                                                                                                                                      | 8'0 x 5'6                                                                                                                                                                                                                                                                                                                                                                                                                                                                                                                                                                                                                                                                                                                                                                                                                                                                                                                                                                                                      | Above                                                                                                                                                                                                                                                                                                                                                                                                                                                                                                                                                                                                                                    | 4     |
|              | Main                                     | Nook                                                                                                                 | 12'11 x12'0                                                                                                                                                                                             | Above                                                                                                                                                                                                                                                                                                                            | Bedroom                                                                                                                                                                                                                                                                                                                                                                                                                                                                                                                                                                                                             | 15'0 x 11'10                                                                                                                                                                                                                                                                                                                                                                                                                                                                                                                                                                                                                                                                                                                                                                                                                                                                                                                                                                                                   | Above                                                                                                                                                                                                                                                                                                                                                                                                                                                                                                                                                                                                                                    | 4     |
| 7,072sq. ft. | Main                                     | Office                                                                                                               | 17'3 x12'2                                                                                                                                                                                              | Above                                                                                                                                                                                                                                                                                                                            | Bedroom                                                                                                                                                                                                                                                                                                                                                                                                                                                                                                                                                                                                             | 13'9 x 11'7                                                                                                                                                                                                                                                                                                                                                                                                                                                                                                                                                                                                                                                                                                                                                                                                                                                                                                                                                                                                    | Above                                                                                                                                                                                                                                                                                                                                                                                                                                                                                                                                                                                                                                    | 3     |
| 0            | Main                                     | Laundry                                                                                                              | 11'0 x5'11                                                                                                                                                                                              | Below                                                                                                                                                                                                                                                                                                                            | Recreation Room                                                                                                                                                                                                                                                                                                                                                                                                                                                                                                                                                                                                     | 16'0 x 14'0                                                                                                                                                                                                                                                                                                                                                                                                                                                                                                                                                                                                                                                                                                                                                                                                                                                                                                                                                                                                    | Below                                                                                                                                                                                                                                                                                                                                                                                                                                                                                                                                                                                                                                    | 4     |
| 7.072sq. ft. | Main                                     | Mud Room                                                                                                             | 9'0 x 6'0                                                                                                                                                                                               | Below                                                                                                                                                                                                                                                                                                                            | Media Room                                                                                                                                                                                                                                                                                                                                                                                                                                                                                                                                                                                                          | 17'2 x 17'1                                                                                                                                                                                                                                                                                                                                                                                                                                                                                                                                                                                                                                                                                                                                                                                                                                                                                                                                                                                                    | Below                                                                                                                                                                                                                                                                                                                                                                                                                                                                                                                                                                                                                                    | 3     |
|              | Main                                     | Pantry                                                                                                               | 8'10 x6'8                                                                                                                                                                                               | Below                                                                                                                                                                                                                                                                                                                            | Bar Room                                                                                                                                                                                                                                                                                                                                                                                                                                                                                                                                                                                                            | 12'10 x 10'5                                                                                                                                                                                                                                                                                                                                                                                                                                                                                                                                                                                                                                                                                                                                                                                                                                                                                                                                                                                                   |                                                                                                                                                                                                                                                                                                                                                                                                                                                                                                                                                                                                                                          |       |
| sq. ft.      | Main                                     | Butlers Pantry                                                                                                       | 8'10 x6'0                                                                                                                                                                                               | Below                                                                                                                                                                                                                                                                                                                            | Wine Room                                                                                                                                                                                                                                                                                                                                                                                                                                                                                                                                                                                                           | 10'2 x 8'11                                                                                                                                                                                                                                                                                                                                                                                                                                                                                                                                                                                                                                                                                                                                                                                                                                                                                                                                                                                                    |                                                                                                                                                                                                                                                                                                                                                                                                                                                                                                                                                                                                                                          |       |
| •            | Main                                     | Foyer                                                                                                                | 7'4 x6'3                                                                                                                                                                                                | Below                                                                                                                                                                                                                                                                                                                            | Gym                                                                                                                                                                                                                                                                                                                                                                                                                                                                                                                                                                                                                 | 19'2 x 11'2                                                                                                                                                                                                                                                                                                                                                                                                                                                                                                                                                                                                                                                                                                                                                                                                                                                                                                                                                                                                    |                                                                                                                                                                                                                                                                                                                                                                                                                                                                                                                                                                                                                                          |       |
|              | Above                                    | Master Bedroom                                                                                                       | 17'0 x13'7                                                                                                                                                                                              | Below                                                                                                                                                                                                                                                                                                                            | Other                                                                                                                                                                                                                                                                                                                                                                                                                                                                                                                                                                                                               | 33'10 x 12'9                                                                                                                                                                                                                                                                                                                                                                                                                                                                                                                                                                                                                                                                                                                                                                                                                                                                                                                                                                                                   |                                                                                                                                                                                                                                                                                                                                                                                                                                                                                                                                                                                                                                          |       |
|              | Above                                    | Walk-In Closet                                                                                                       | 7'10 x7'8                                                                                                                                                                                               | Below                                                                                                                                                                                                                                                                                                                            | Bedroom                                                                                                                                                                                                                                                                                                                                                                                                                                                                                                                                                                                                             | 12'1 x 11'8                                                                                                                                                                                                                                                                                                                                                                                                                                                                                                                                                                                                                                                                                                                                                                                                                                                                                                                                                                                                    |                                                                                                                                                                                                                                                                                                                                                                                                                                                                                                                                                                                                                                          |       |
|              | 2,198<br>0<br>2,629<br>0<br>7,072sq. ft. | 2,198 Main 0 Main 2,629 Main Main 7,072 sq. ft. 0 Main 7,072 sq. ft. sq. ft. Main Main Main Main Main Main Main Main | 2,198 Main Living Room 0 Main Dining Room 2,629 Main Kitchen Main Great Room Main Nook Main Nook Main Uffice Main Laundry Main Mud Room Main Pantry Main Butlers Pantry Main Foyer Above Master Bedroom | 2,198 Main Living Room 14'11 x12'10 0 Main Dining Room 13'0 x12'10 2,629 Main Kitchen 20'0 x14'0 Main Great Room 20'7 x14'10 Main Nook 12'11 x12'0 Main Office 17'3 x12'2 Main Laundry 11'0 x5'11 Main Mud Room 9'0 x6'0 Main Pantry 8'10 x6'8 Main Butlers Pantry 8'10 x6'8 Main Foyer 7'4 x6'3 Above Master Bedroom 17'0 x13'7 | 2,198 Main Living Room 14'11 x12'10 Above Main Dining Room 13'0 x12'10 Main Above Main Great Room 20'0 x14'0 Above Main Nook 12'11 x12'0 Above Below Below Main Pantry 8'10 x6'0 Below Main Butlers Pantry 8'10 x6'0 Below Main Foyer 7'4 x6'3 Below Main Above Master Bedroom 17'0 x13'7 Below | 2,198         Main         Living Room         14'11 x 12'10         Above         Walk-In Closet           0         Main         Dining Room         13'0 x 12'10         Main         Den           2,629         Main         Kitchen         20'0 x 14'0         Above         Bedroom           Main         Nook         12'11 x 12'0         Above         Walk-In Closet           Main         Nook         12'11 x 12'0         Above         Bedroom           Main         Office         17'3 x 12'2         Above         Bedroom           Main         Laundry         11'0 x 5'11         Below         Recreation Room           Main         Pantry         8'10 x 6'8         Below         Below         Bar Room           Main         Bullers Pantry         8'10 x 6'8         Below         Below         Mine Room           Main         Foyer         7'4 x 6'3         Below         Gym           Above         Master Bedroom         17'0 x 13'7         Below         Other | 2,198 Main Living Room 14'11 x12'10 Above Walk-In Closet 6'7 x 5'6 0 Main Dining Room 13'0 x12'10 Main Den 14'3 x 13'7 2,629 Main Kitchen 20'0 x14'0 Above Bedroom 14'0 x 13'1 0 Main Nook 12'11 x12'0 Above Bedroom 15'0 x 11'10 7,072 sq. ft. 0 Main Office 17'3 x12'2 Above Bedroom 13'9 x 11'7 Main Laundry 11'0 x5'11 Below Recreation Room 15'0 x 14'0 Main Mud Room 9'0 x6'0 Below Media Room 17'2 x 17'1 Main Butlers Pantry 8'10 x6'8 Below Bar Room 12'10 x 10'5 Main Butlers Pantry 8'10 x6'0 Below Wine Room 10'2 x 8'11 Main Foyer 7'4 x6'3 Below Gym 19'2 x 11'2 Above Master Bedroom 17'0 x 13'7 Below Other 33'10 x 12'9 | 2,198 |

### 915 Sinclair Street, West Vancouver, BC

LOWER FLOOR AREA 2,629 SQ.FT.

MAIN FLOOR AREA 2,245 SQ.FT.
2,245 SQ.FT.
2,198 SQ.FT.
7,072 SQ.FT.

PLUS GARAGE 462 SQ.FT.
PLUS DECKS 922 SQ.FT.
POOL MECH 37 SQ.FT.