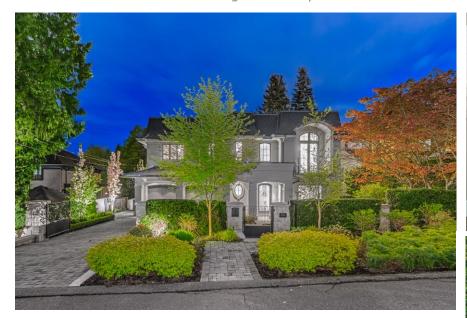

# 915 Sinclair Street Offered at \$7,998,000

This gorgeous custom built 5 year old home was designed and constructed to the highest level. A 7,072 sq. ft. home situated on an estate sized 16,554 sq. ft. double access property in the heart of Ambleside. Offering 5 bedrooms, 7 bathrooms, radiant heating, air-conditioning and a level driveway. Features include 21 foot principal room ceilings, smart home technology, 4 fire places, indoor pool with garden access, gym, media room, climate-controlled wine room, gated driveway, level parking off 19th & Gordon Avenue – perfect to park all of your toys - and too

## 915 SINCLAIR STREET

West Vancouver Ambleside V7V 3W1

Residential Detached

Tour: Virtual Tour URL

\$7,998,000 (LP)

(SP) M

Sold Date: If new, GST/HST inc?: Original Price: \$7,998,000 Meas. Type: Feet Bedrooms: 5 Approx. Year Built: 2017 7 67.40 Bathrooms: Frontage(feet): Age: Frontage(metres): 20.54 Full Baths: Zoning: