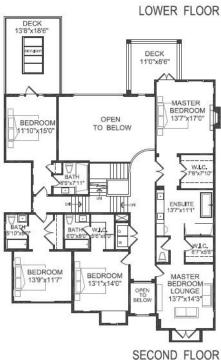

Amenities: Air Cond./Central, Pool; Indoor

Site Influences: Central Location, Recreation Nearby, Shopping Nearby, Ski Hill Nearby

Features: Air Conditioning, ClthWsh/Dryr/Frdg/Stve/DW

| 2,245        | Floor                                    | Type                                                                                                                 | Dimensions                                                                                                                                                                                              | Floor                                                                                                                                                                                                                                                                                                                            | Туре                                                                                                                                                                                                                                                                                                                                                                                                                                                                                                                                                                                                                | Dimensions                                                                                                                                                                                                                                                                                                                                                                                                                                                                                                                                                                                                                                                                                                                                                                                                                                                                                                                                                                                                     | Bathrooms                                                                                                                                                                                                                                                                                                                                                                                                                                                                                                                                                                                                                                |       |
|--------------|------------------------------------------|----------------------------------------------------------------------------------------------------------------------|---------------------------------------------------------------------------------------------------------------------------------------------------------------------------------------------------------|----------------------------------------------------------------------------------------------------------------------------------------------------------------------------------------------------------------------------------------------------------------------------------------------------------------------------------|---------------------------------------------------------------------------------------------------------------------------------------------------------------------------------------------------------------------------------------------------------------------------------------------------------------------------------------------------------------------------------------------------------------------------------------------------------------------------------------------------------------------------------------------------------------------------------------------------------------------|----------------------------------------------------------------------------------------------------------------------------------------------------------------------------------------------------------------------------------------------------------------------------------------------------------------------------------------------------------------------------------------------------------------------------------------------------------------------------------------------------------------------------------------------------------------------------------------------------------------------------------------------------------------------------------------------------------------------------------------------------------------------------------------------------------------------------------------------------------------------------------------------------------------------------------------------------------------------------------------------------------------|------------------------------------------------------------------------------------------------------------------------------------------------------------------------------------------------------------------------------------------------------------------------------------------------------------------------------------------------------------------------------------------------------------------------------------------------------------------------------------------------------------------------------------------------------------------------------------------------------------------------------------------|-------|
| 2,198        | Main                                     | Living Room                                                                                                          |                                                                                                                                                                                                         |                                                                                                                                                                                                                                                                                                                                  | Walk-In Closet                                                                                                                                                                                                                                                                                                                                                                                                                                                                                                                                                                                                      | 6'7 x 5'6                                                                                                                                                                                                                                                                                                                                                                                                                                                                                                                                                                                                                                                                                                                                                                                                                                                                                                                                                                                                      | Floor                                                                                                                                                                                                                                                                                                                                                                                                                                                                                                                                                                                                                                    | #Pcs  |
| 0            | Main                                     | Dining Room                                                                                                          | 13'0 x12'10                                                                                                                                                                                             | Main                                                                                                                                                                                                                                                                                                                             | Den                                                                                                                                                                                                                                                                                                                                                                                                                                                                                                                                                                                                                 | 14'3 x 13'7                                                                                                                                                                                                                                                                                                                                                                                                                                                                                                                                                                                                                                                                                                                                                                                                                                                                                                                                                                                                    | Main                                                                                                                                                                                                                                                                                                                                                                                                                                                                                                                                                                                                                                     | 2     |
| 2,629        | Main                                     | Kitchen                                                                                                              | 20'0 x14'0                                                                                                                                                                                              | Above                                                                                                                                                                                                                                                                                                                            | Bedroom                                                                                                                                                                                                                                                                                                                                                                                                                                                                                                                                                                                                             | 14'0 x 13'1                                                                                                                                                                                                                                                                                                                                                                                                                                                                                                                                                                                                                                                                                                                                                                                                                                                                                                                                                                                                    | Above                                                                                                                                                                                                                                                                                                                                                                                                                                                                                                                                                                                                                                    | 5     |
| . 0          | Main                                     | Great Room                                                                                                           | 20'7 x14'10                                                                                                                                                                                             | Above                                                                                                                                                                                                                                                                                                                            | Walk-In Closet                                                                                                                                                                                                                                                                                                                                                                                                                                                                                                                                                                                                      | 8'0 x 5'6                                                                                                                                                                                                                                                                                                                                                                                                                                                                                                                                                                                                                                                                                                                                                                                                                                                                                                                                                                                                      | Above                                                                                                                                                                                                                                                                                                                                                                                                                                                                                                                                                                                                                                    | 4     |
|              | Main                                     | Nook                                                                                                                 | 12'11 x12'0                                                                                                                                                                                             | Above                                                                                                                                                                                                                                                                                                                            | Bedroom                                                                                                                                                                                                                                                                                                                                                                                                                                                                                                                                                                                                             | 15'0 x 11'10                                                                                                                                                                                                                                                                                                                                                                                                                                                                                                                                                                                                                                                                                                                                                                                                                                                                                                                                                                                                   | Above                                                                                                                                                                                                                                                                                                                                                                                                                                                                                                                                                                                                                                    | 4     |
| 7,072sq. ft. | Main                                     | Office                                                                                                               | 17'3 x12'2                                                                                                                                                                                              | Above                                                                                                                                                                                                                                                                                                                            | Bedroom                                                                                                                                                                                                                                                                                                                                                                                                                                                                                                                                                                                                             | 13'9 x 11'7                                                                                                                                                                                                                                                                                                                                                                                                                                                                                                                                                                                                                                                                                                                                                                                                                                                                                                                                                                                                    | Above                                                                                                                                                                                                                                                                                                                                                                                                                                                                                                                                                                                                                                    | 3     |
| 0            | Main                                     | Laundry                                                                                                              | 11'0 x5'11                                                                                                                                                                                              | Below                                                                                                                                                                                                                                                                                                                            | Recreation Room                                                                                                                                                                                                                                                                                                                                                                                                                                                                                                                                                                                                     | 16'0 x 14'0                                                                                                                                                                                                                                                                                                                                                                                                                                                                                                                                                                                                                                                                                                                                                                                                                                                                                                                                                                                                    | Below                                                                                                                                                                                                                                                                                                                                                                                                                                                                                                                                                                                                                                    | 4     |
| 7.072sq. ft. | Main                                     | Mud Room                                                                                                             | 9'0 x 6'0                                                                                                                                                                                               | Below                                                                                                                                                                                                                                                                                                                            | Media Room                                                                                                                                                                                                                                                                                                                                                                                                                                                                                                                                                                                                          | 17'2 x 17'1                                                                                                                                                                                                                                                                                                                                                                                                                                                                                                                                                                                                                                                                                                                                                                                                                                                                                                                                                                                                    | Below                                                                                                                                                                                                                                                                                                                                                                                                                                                                                                                                                                                                                                    | 3     |
|              | Main                                     | Pantry                                                                                                               | 8'10 x6'8                                                                                                                                                                                               | Below                                                                                                                                                                                                                                                                                                                            | Bar Room                                                                                                                                                                                                                                                                                                                                                                                                                                                                                                                                                                                                            | 12'10 x 10'5                                                                                                                                                                                                                                                                                                                                                                                                                                                                                                                                                                                                                                                                                                                                                                                                                                                                                                                                                                                                   |                                                                                                                                                                                                                                                                                                                                                                                                                                                                                                                                                                                                                                          |       |
| sq. ft.      | Main                                     | Butlers Pantry                                                                                                       | 8'10 x6'0                                                                                                                                                                                               | Below                                                                                                                                                                                                                                                                                                                            | Wine Room                                                                                                                                                                                                                                                                                                                                                                                                                                                                                                                                                                                                           | 10'2 x 8'11                                                                                                                                                                                                                                                                                                                                                                                                                                                                                                                                                                                                                                                                                                                                                                                                                                                                                                                                                                                                    |                                                                                                                                                                                                                                                                                                                                                                                                                                                                                                                                                                                                                                          |       |
| •            | Main                                     | Foyer                                                                                                                | 7'4 x6'3                                                                                                                                                                                                | Below                                                                                                                                                                                                                                                                                                                            | Gym                                                                                                                                                                                                                                                                                                                                                                                                                                                                                                                                                                                                                 | 19'2 x 11'2                                                                                                                                                                                                                                                                                                                                                                                                                                                                                                                                                                                                                                                                                                                                                                                                                                                                                                                                                                                                    |                                                                                                                                                                                                                                                                                                                                                                                                                                                                                                                                                                                                                                          |       |
|              | Above                                    | Master Bedroom                                                                                                       | 17'0 x13'7                                                                                                                                                                                              | Below                                                                                                                                                                                                                                                                                                                            | Other                                                                                                                                                                                                                                                                                                                                                                                                                                                                                                                                                                                                               | 33'10 x 12'9                                                                                                                                                                                                                                                                                                                                                                                                                                                                                                                                                                                                                                                                                                                                                                                                                                                                                                                                                                                                   |                                                                                                                                                                                                                                                                                                                                                                                                                                                                                                                                                                                                                                          |       |
|              | Above                                    | Walk-In Closet                                                                                                       | 7'10 x7'8                                                                                                                                                                                               | Below                                                                                                                                                                                                                                                                                                                            | Bedroom                                                                                                                                                                                                                                                                                                                                                                                                                                                                                                                                                                                                             | 12'1 x 11'8                                                                                                                                                                                                                                                                                                                                                                                                                                                                                                                                                                                                                                                                                                                                                                                                                                                                                                                                                                                                    |                                                                                                                                                                                                                                                                                                                                                                                                                                                                                                                                                                                                                                          |       |
|              | 2,198<br>0<br>2,629<br>0<br>7,072sq. ft. | 2,198 Main 0 Main 2,629 Main Main 7,072 sq. ft. 0 Main 7,072 sq. ft. sq. ft. Main Main Main Main Main Main Main Main | 2,198 Main Living Room 0 Main Dining Room 2,629 Main Kitchen Main Great Room Main Nook Main Nook Main Uffice Main Laundry Main Mud Room Main Pantry Main Butlers Pantry Main Foyer Above Master Bedroom | 2,198 Main Living Room 14'11 x12'10 0 Main Dining Room 13'0 x12'10 2,629 Main Kitchen 20'0 x14'0 Main Great Room 20'7 x14'10 Main Nook 12'11 x12'0 Main Office 17'3 x12'2 Main Laundry 11'0 x5'11 Main Mud Room 9'0 x6'0 Main Pantry 8'10 x6'8 Main Butlers Pantry 8'10 x6'8 Main Foyer 7'4 x6'3 Above Master Bedroom 17'0 x13'7 | 2,198 Main Living Room 14'11 x12'10 Above Main Dining Room 13'0 x12'10 Main Above Main Great Room 20'0 x14'0 Above Main Nook 12'11 x12'0 Above Below Below Main Pantry 8'10 x6'0 Below Main Butlers Pantry 8'10 x6'0 Below Main Foyer 7'4 x6'3 Below Main Above Master Bedroom 17'0 x13'7 Below | 2,198         Main         Living Room         14'11 x 12'10         Above         Walk-In Closet           0         Main         Dining Room         13'0 x 12'10         Main         Den           2,629         Main         Kitchen         20'0 x 14'0         Above         Bedroom           Main         Nook         12'11 x 12'0         Above         Walk-In Closet           Main         Nook         12'11 x 12'0         Above         Bedroom           Main         Office         17'3 x 12'2         Above         Bedroom           Main         Laundry         11'0 x 5'11         Below         Recreation Room           Main         Pantry         8'10 x 6'8         Below         Below         Bar Room           Main         Bullers Pantry         8'10 x 6'8         Below         Below         Mine Room           Main         Foyer         7'4 x 6'3         Below         Gym           Above         Master Bedroom         17'0 x 13'7         Below         Other | 2,198 Main Living Room 14'11 x12'10 Above Walk-In Closet 6'7 x 5'6 0 Main Dining Room 13'0 x12'10 Main Den 14'3 x 13'7 2,629 Main Kitchen 20'0 x14'0 Above Bedroom 14'0 x 13'1 0 Main Nook 12'11 x12'0 Above Bedroom 15'0 x 11'10 7,072 sq. ft. 0 Main Office 17'3 x12'2 Above Bedroom 13'9 x 11'7 Main Laundry 11'0 x5'11 Below Recreation Room 15'0 x 14'0 Main Mud Room 9'0 x6'0 Below Media Room 17'2 x 17'1 Main Butlers Pantry 8'10 x6'8 Below Bar Room 12'10 x 10'5 Main Butlers Pantry 8'10 x6'0 Below Wine Room 10'2 x 8'11 Main Foyer 7'4 x6'3 Below Gym 19'2 x 11'2 Above Master Bedroom 17'0 x 13'7 Below Other 33'10 x 12'9 | 2,198 |

### 915 Sinclair Street, West Vancouver, BC

LOWER FLOOR AREA 2,629 SQ.FT.

MAIN FLOOR AREA 2,245 SQ.FT.
2,245 SQ.FT.
2,198 SQ.FT.
7,072 SQ.FT.

PLUS GARAGE 462 SQ.FT.
PLUS DECKS 922 SQ.FT.
POOL MECH 37 SQ.FT.