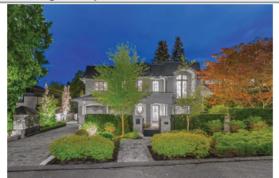

# 915 Sinclair Street Offered at \$7,998,000

This gorgeous custom built 5 year old home was designed and constructed to the highest level. A 7,072 sq. ft. home situated on an estate sized 16,554 sq. ft. double access property in the heart of Ambleside. Offering 5 bedrooms, 7 bathrooms, radiant heating, air-conditioning and a level driveway. Features include 21 foot principal room ceilings, smart home technology, 4 fire places, indoor pool with garden access, gym, media room, climate-controlled wine room, gated driveway, level parking off 19th & Gordon Avenue – perfect to park all of your toys - and too

## 915 SINCLAIR STREET

West Vancouver Ambleside V7V 3W1

Residential Detached

Tour: Virtual Tour URL

\$7,998,000 (LP)

(SP) M

Sold Date: If new, GST/HST inc?: Original Price: \$7,998,000 Meas. Type: Feet Bedrooms: 5 Approx. Year Built: 2017 7 67.40 Bathrooms: Frontage(feet): Age: Frontage(metres): 20.54 Full Baths: Zoning: