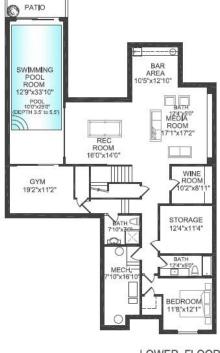

Amenities: Air Cond./Central, Pool; Indoor

Site Influences: Central Location, Recreation Nearby, Shopping Nearby, Ski Hill Nearby

Features: Air Conditioning, ClthWsh/Dryr/Frdg/Stve/DW

| 2,245        | Floor                                    | Type                                                                                                                 | Dimensions                                                                                                                                                                                              | Floor                                                                                                                                                                                                                                                                                                                            | Туре                                                                                                                                                                                                                                                                                                                                                                                                                                                                                                                                                                                                                | Dimensions                                                                                                                                                                                                                                                                                                                                                                                                                                                                                                                                                                                                                                                                                                                                                                                                                                                                                                                                                                                                     | Bathrooms                                                                                                                                                                                                                                                                                                                                                                                                                                                                                                                                                                                                                                |       |
|--------------|------------------------------------------|----------------------------------------------------------------------------------------------------------------------|---------------------------------------------------------------------------------------------------------------------------------------------------------------------------------------------------------|----------------------------------------------------------------------------------------------------------------------------------------------------------------------------------------------------------------------------------------------------------------------------------------------------------------------------------|---------------------------------------------------------------------------------------------------------------------------------------------------------------------------------------------------------------------------------------------------------------------------------------------------------------------------------------------------------------------------------------------------------------------------------------------------------------------------------------------------------------------------------------------------------------------------------------------------------------------|----------------------------------------------------------------------------------------------------------------------------------------------------------------------------------------------------------------------------------------------------------------------------------------------------------------------------------------------------------------------------------------------------------------------------------------------------------------------------------------------------------------------------------------------------------------------------------------------------------------------------------------------------------------------------------------------------------------------------------------------------------------------------------------------------------------------------------------------------------------------------------------------------------------------------------------------------------------------------------------------------------------|------------------------------------------------------------------------------------------------------------------------------------------------------------------------------------------------------------------------------------------------------------------------------------------------------------------------------------------------------------------------------------------------------------------------------------------------------------------------------------------------------------------------------------------------------------------------------------------------------------------------------------------|-------|
| 2,198        | Main                                     | Living Room                                                                                                          |                                                                                                                                                                                                         |                                                                                                                                                                                                                                                                                                                                  | Walk-In Closet                                                                                                                                                                                                                                                                                                                                                                                                                                                                                                                                                                                                      | 6'7 x 5'6                                                                                                                                                                                                                                                                                                                                                                                                                                                                                                                                                                                                                                                                                                                                                                                                                                                                                                                                                                                                      | Floor                                                                                                                                                                                                                                                                                                                                                                                                                                                                                                                                                                                                                                    | #Pcs  |
| 0            | Main                                     | Dining Room                                                                                                          | 13'0 x12'10                                                                                                                                                                                             | Main                                                                                                                                                                                                                                                                                                                             | Den                                                                                                                                                                                                                                                                                                                                                                                                                                                                                                                                                                                                                 | 14'3 x 13'7                                                                                                                                                                                                                                                                                                                                                                                                                                                                                                                                                                                                                                                                                                                                                                                                                                                                                                                                                                                                    | Main                                                                                                                                                                                                                                                                                                                                                                                                                                                                                                                                                                                                                                     | 2     |
| 2,629        | Main                                     | Kitchen                                                                                                              | 20'0 x14'0                                                                                                                                                                                              | Above                                                                                                                                                                                                                                                                                                                            | Bedroom                                                                                                                                                                                                                                                                                                                                                                                                                                                                                                                                                                                                             | 14'0 x 13'1                                                                                                                                                                                                                                                                                                                                                                                                                                                                                                                                                                                                                                                                                                                                                                                                                                                                                                                                                                                                    | Above                                                                                                                                                                                                                                                                                                                                                                                                                                                                                                                                                                                                                                    | 5     |
| . 0          | Main                                     | Great Room                                                                                                           | 20'7 x14'10                                                                                                                                                                                             | Above                                                                                                                                                                                                                                                                                                                            | Walk-In Closet                                                                                                                                                                                                                                                                                                                                                                                                                                                                                                                                                                                                      | 8'0 x 5'6                                                                                                                                                                                                                                                                                                                                                                                                                                                                                                                                                                                                                                                                                                                                                                                                                                                                                                                                                                                                      | Above                                                                                                                                                                                                                                                                                                                                                                                                                                                                                                                                                                                                                                    | 4     |
|              | Main                                     | Nook                                                                                                                 | 12'11 x12'0                                                                                                                                                                                             | Above                                                                                                                                                                                                                                                                                                                            | Bedroom                                                                                                                                                                                                                                                                                                                                                                                                                                                                                                                                                                                                             | 15'0 x 11'10                                                                                                                                                                                                                                                                                                                                                                                                                                                                                                                                                                                                                                                                                                                                                                                                                                                                                                                                                                                                   | Above                                                                                                                                                                                                                                                                                                                                                                                                                                                                                                                                                                                                                                    | 4     |
| 7,072sq. ft. | Main                                     | Office                                                                                                               | 17'3 x12'2                                                                                                                                                                                              | Above                                                                                                                                                                                                                                                                                                                            | Bedroom                                                                                                                                                                                                                                                                                                                                                                                                                                                                                                                                                                                                             | 13'9 x 11'7                                                                                                                                                                                                                                                                                                                                                                                                                                                                                                                                                                                                                                                                                                                                                                                                                                                                                                                                                                                                    | Above                                                                                                                                                                                                                                                                                                                                                                                                                                                                                                                                                                                                                                    | 3     |
| 0            | Main                                     | Laundry                                                                                                              | 11'0 x5'11                                                                                                                                                                                              | Below                                                                                                                                                                                                                                                                                                                            | Recreation Room                                                                                                                                                                                                                                                                                                                                                                                                                                                                                                                                                                                                     | 16'0 x 14'0                                                                                                                                                                                                                                                                                                                                                                                                                                                                                                                                                                                                                                                                                                                                                                                                                                                                                                                                                                                                    | Below                                                                                                                                                                                                                                                                                                                                                                                                                                                                                                                                                                                                                                    | 4     |
| 7.072sq. ft. | Main                                     | Mud Room                                                                                                             | 9'0 x 6'0                                                                                                                                                                                               | Below                                                                                                                                                                                                                                                                                                                            | Media Room                                                                                                                                                                                                                                                                                                                                                                                                                                                                                                                                                                                                          | 17'2 x 17'1                                                                                                                                                                                                                                                                                                                                                                                                                                                                                                                                                                                                                                                                                                                                                                                                                                                                                                                                                                                                    | Below                                                                                                                                                                                                                                                                                                                                                                                                                                                                                                                                                                                                                                    | 3     |
|              | Main                                     | Pantry                                                                                                               | 8'10 x6'8                                                                                                                                                                                               | Below                                                                                                                                                                                                                                                                                                                            | Bar Room                                                                                                                                                                                                                                                                                                                                                                                                                                                                                                                                                                                                            | 12'10 x 10'5                                                                                                                                                                                                                                                                                                                                                                                                                                                                                                                                                                                                                                                                                                                                                                                                                                                                                                                                                                                                   |                                                                                                                                                                                                                                                                                                                                                                                                                                                                                                                                                                                                                                          |       |
| sq. ft.      | Main                                     | Butlers Pantry                                                                                                       | 8'10 x6'0                                                                                                                                                                                               | Below                                                                                                                                                                                                                                                                                                                            | Wine Room                                                                                                                                                                                                                                                                                                                                                                                                                                                                                                                                                                                                           | 10'2 x 8'11                                                                                                                                                                                                                                                                                                                                                                                                                                                                                                                                                                                                                                                                                                                                                                                                                                                                                                                                                                                                    |                                                                                                                                                                                                                                                                                                                                                                                                                                                                                                                                                                                                                                          |       |
| •            | Main                                     | Foyer                                                                                                                | 7'4 x6'3                                                                                                                                                                                                | Below                                                                                                                                                                                                                                                                                                                            | Gym                                                                                                                                                                                                                                                                                                                                                                                                                                                                                                                                                                                                                 | 19'2 x 11'2                                                                                                                                                                                                                                                                                                                                                                                                                                                                                                                                                                                                                                                                                                                                                                                                                                                                                                                                                                                                    |                                                                                                                                                                                                                                                                                                                                                                                                                                                                                                                                                                                                                                          |       |
|              | Above                                    | Master Bedroom                                                                                                       | 17'0 x13'7                                                                                                                                                                                              | Below                                                                                                                                                                                                                                                                                                                            | Other                                                                                                                                                                                                                                                                                                                                                                                                                                                                                                                                                                                                               | 33'10 x 12'9                                                                                                                                                                                                                                                                                                                                                                                                                                                                                                                                                                                                                                                                                                                                                                                                                                                                                                                                                                                                   |                                                                                                                                                                                                                                                                                                                                                                                                                                                                                                                                                                                                                                          |       |
|              | Above                                    | Walk-In Closet                                                                                                       | 7'10 x7'8                                                                                                                                                                                               | Below                                                                                                                                                                                                                                                                                                                            | Bedroom                                                                                                                                                                                                                                                                                                                                                                                                                                                                                                                                                                                                             | 12'1 x 11'8                                                                                                                                                                                                                                                                                                                                                                                                                                                                                                                                                                                                                                                                                                                                                                                                                                                                                                                                                                                                    |                                                                                                                                                                                                                                                                                                                                                                                                                                                                                                                                                                                                                                          |       |
|              | 2,198<br>0<br>2,629<br>0<br>7,072sq. ft. | 2,198 Main 0 Main 2,629 Main Main 7,072 sq. ft. 0 Main 7,072 sq. ft. sq. ft. Main Main Main Main Main Main Main Main | 2,198 Main Living Room 0 Main Dining Room 2,629 Main Kitchen Main Great Room Main Nook Main Nook Main Uffice Main Laundry Main Mud Room Main Pantry Main Butlers Pantry Main Foyer Above Master Bedroom | 2,198 Main Living Room 14'11 x12'10 0 Main Dining Room 13'0 x12'10 2,629 Main Kitchen 20'0 x14'0 Main Great Room 20'7 x14'10 Main Nook 12'11 x12'0 Main Office 17'3 x12'2 Main Laundry 11'0 x5'11 Main Mud Room 9'0 x6'0 Main Pantry 8'10 x6'8 Main Butlers Pantry 8'10 x6'8 Main Foyer 7'4 x6'3 Above Master Bedroom 17'0 x13'7 | 2,198 Main Living Room 14'11 x12'10 Above Main Dining Room 13'0 x12'10 Main Above Main Great Room 20'0 x14'0 Above Main Nook 12'11 x12'0 Above Below Below Main Pantry 8'10 x6'0 Below Main Butlers Pantry 8'10 x6'0 Below Main Foyer 7'4 x6'3 Below Main Above Master Bedroom 17'0 x13'7 Below | 2,198         Main         Living Room         14'11 x 12'10         Above         Walk-In Closet           0         Main         Dining Room         13'0 x 12'10         Main         Den           2,629         Main         Kitchen         20'0 x 14'0         Above         Bedroom           Main         Nook         12'11 x 12'0         Above         Walk-In Closet           Main         Nook         12'11 x 12'0         Above         Bedroom           Main         Office         17'3 x 12'2         Above         Bedroom           Main         Laundry         11'0 x 5'11         Below         Recreation Room           Main         Pantry         8'10 x 6'8         Below         Below         Bar Room           Main         Bullers Pantry         8'10 x 6'8         Below         Below         Mine Room           Main         Foyer         7'4 x 6'3         Below         Gym           Above         Master Bedroom         17'0 x 13'7         Below         Other | 2,198 Main Living Room 14'11 x12'10 Above Walk-In Closet 6'7 x 5'6 0 Main Dining Room 13'0 x12'10 Main Den 14'3 x 13'7 2,629 Main Kitchen 20'0 x14'0 Above Bedroom 14'0 x 13'1 0 Main Nook 12'11 x12'0 Above Bedroom 15'0 x 11'10 7,072 sq. ft. 0 Main Office 17'3 x12'2 Above Bedroom 13'9 x 11'7 Main Laundry 11'0 x5'11 Below Recreation Room 15'0 x 14'0 Main Mud Room 9'0 x6'0 Below Media Room 17'2 x 17'1 Main Butlers Pantry 8'10 x6'8 Below Bar Room 12'10 x 10'5 Main Butlers Pantry 8'10 x6'0 Below Wine Room 10'2 x 8'11 Main Foyer 7'4 x6'3 Below Gym 19'2 x 11'2 Above Master Bedroom 17'0 x 13'7 Below Other 33'10 x 12'9 | 2,198 |

### 915 Sinclair Street, West Vancouver, BC

LOWER FLOOR AREA 2,629 SQ.FT.

MAIN FLOOR AREA 2,245 SQ.FT.
2,245 SQ.FT.
2,198 SQ.FT.
7,072 SQ.FT.

PLUS GARAGE 462 SQ.FT.
PLUS DECKS 922 SQ.FT.
POOL MECH 37 SQ.FT.