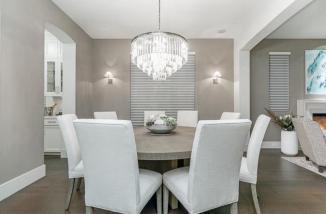

#### Interior

- Lutron Radio RA2 automated lighting throughout
- Surveillance cameras
- Miele appliances
- Kitchen
- Notably the 48" dual fuel combination speed, steam range (\$22,000)
- Two side-by-side Miele 30" fridges
- Fisher Paykel fridge in the pantry
- Pantry designed, vented and plumbed for a hood fan and gas cooktop (drawings available)
- Millwork by Redl Kitchen Studio 10 year warranty through to 2027
- Quarzite island and Caesarstone countertops
- Additional laundry upstairs for bedding