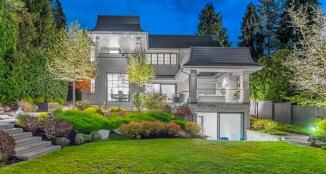

# 915 Sinclair Street Offered at \$7,998,000

This gorgeous custom built 5 year old home was designed and constructed to the highest level. A 7,072 sq. ft. home situated on an estate sized 16,554 sq. ft. double access property in the heart of Ambleside. Offering 5 bedrooms, 7 bathrooms, radiant heating, air-conditioning and a level driveway. Features include 21 foot principal room ceilings, smart home technology, 4 fire places, indoor pool with garden access, gym, media room, climate-controlled wine room, gated driveway, level parking off 19th & Gordon Avenue – perfect to park all of your toys - and too

#### Exterior

- Automated vehicle and pedestrian gated front entry
- Engineered timber bridge with Trex decking and wrought iron railings
- Landscape lighting
- 10 zone automated irrigation system