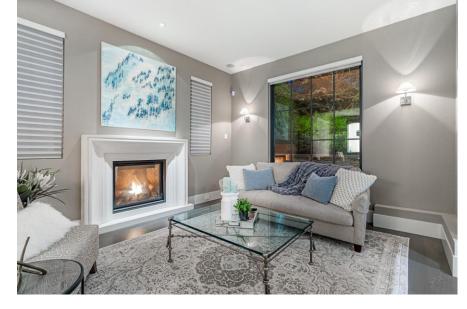

#### **Heating and Comfort**

- Lyonstone custom fireplaces and range hood.
- 72 inch Bellfire linear fireplace in the great room,
- Marquis gas fireplaces in the master suite and outdoor living area
- 20 KW General gas generator lighting, fridges, bedrooms, gates...
- 399 BTU IBC Technologies gas boiler ultra high efficiency for radiant heating, hot water and pool
- 5 ton American Standard air conditioning unit
- Nu- Air HRV
- 772 CFM Fantech indoor pool ventilation system